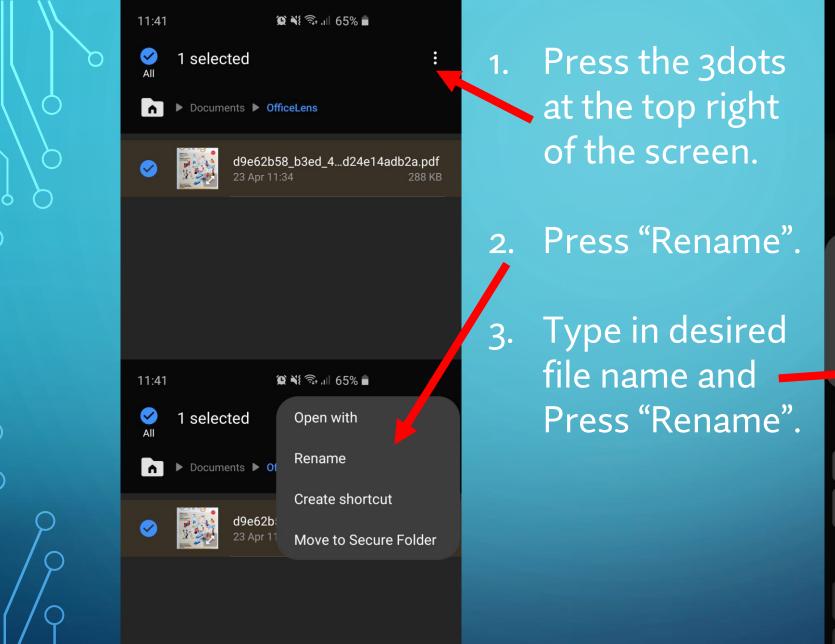

 $\bigcirc$ 

Go to the Google Drive link given by your teacher.

Skip to **Slide 14** if your teacher has given you a Google Form link.

The following slides are for Google Drive Uploading. If your Device doesn't have Google Drive,

please proceed to download via Play Store

Search and Press "OfficeLens".

2. Press the PDFthat you wantto Upload.

3.

Once you are back in Google Drive you are done with the submission.

| 11:50 |            | Q | ا <sup>ر</sup> ا | il 63% 🗎 |      |    |   |
|-------|------------|---|------------------|----------|------|----|---|
| ÷     | 2_Ben      |   |                  |          | Q    | :  | 0 |
| Name  | $\uparrow$ |   |                  |          |      |    |   |
| PDF   | Homeword   |   | 0.pdf            |          |      | :  |   |
|       |            |   |                  |          |      |    |   |
| Â     |            | ☆ |                  | ð        | File | es | / |
|       |            |   | _                |          |      |    |   |