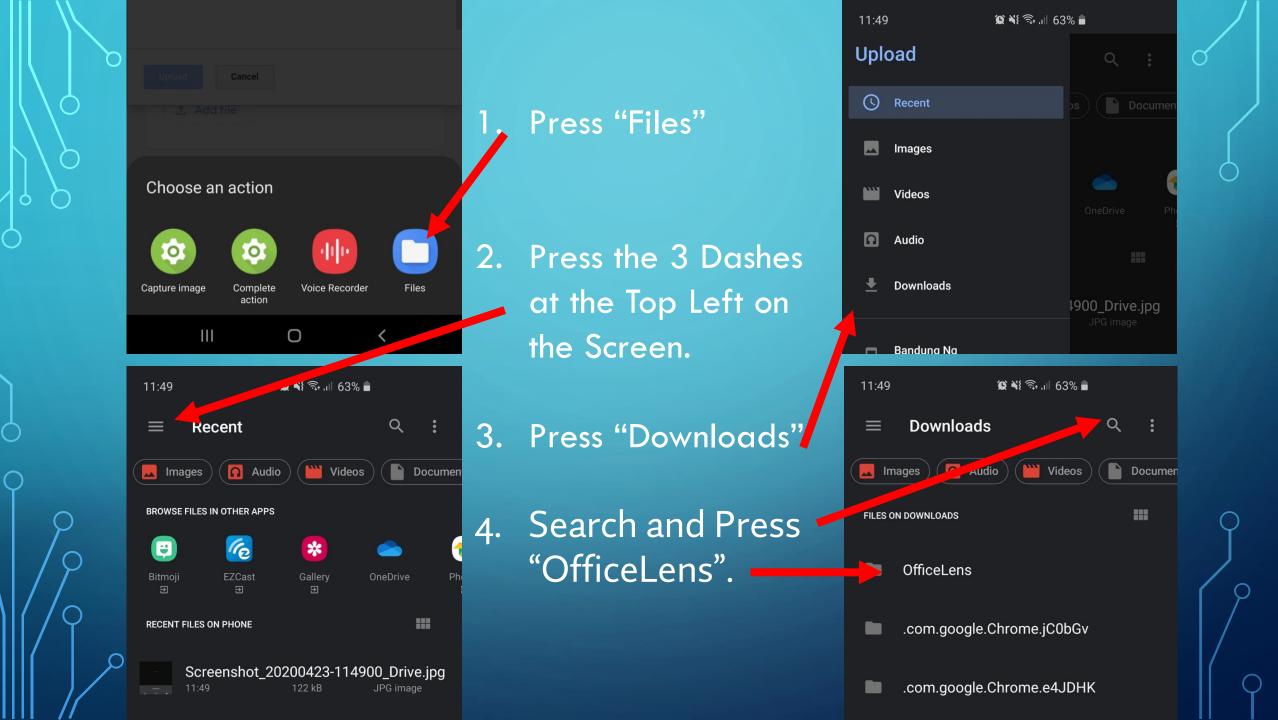

 $\bigcirc$ 

Go to the Google Drive link given by your teacher.

Skip to **Slide 14** if your teacher has given you a Google Form link.

The following slides are for Google Drive Uploading. If your Device doesn't have Google Drive,

please proceed to download via Play Store

Search and Press "OfficeLens".

2. Press the PDFthat you wantto Upload.

3.

Once you are back in Google Drive you are done with the submission.

| 11:50 |            | Q | ا <sup>ر</sup> ا | il 63% 🗎 |      |    |   |
|-------|------------|---|------------------|----------|------|----|---|
| ÷     | 2_Ben      |   |                  |          | Q    | :  | 0 |
| Name  | $\uparrow$ |   |                  |          |      |    |   |
| PDF   | Homeword   |   | 0.pdf            |          |      | :  |   |
|       |            |   |                  |          |      |    |   |
| Â     |            | ☆ |                  | ð        | File | es | / |
|       |            |   | _                |          |      |    |   |