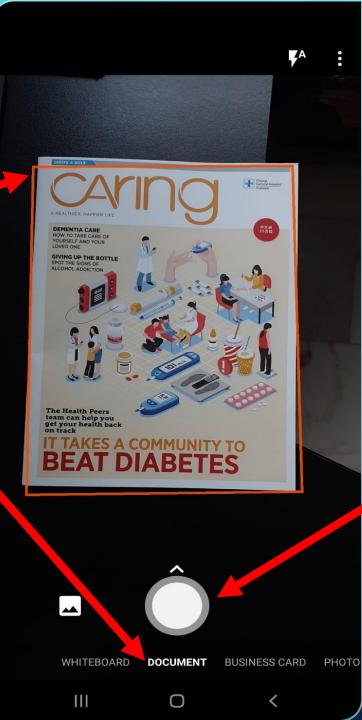

😧 💐 🙃 III 67% 💼

×

**1.** Position your phone over the Document you want to scan into the Orange Frame. 2. Slide left/right and select Document.

3. Press the round button to take a picture.