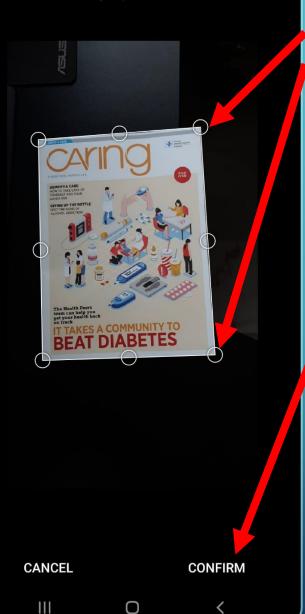

## Let me adjust border after each scan

You can set this later using crop tool

1. Adjust the 8 silver circles to fit the Document. 2. Press "Confirm" when you have finished adjusting. 3. Press "Done" to continue.