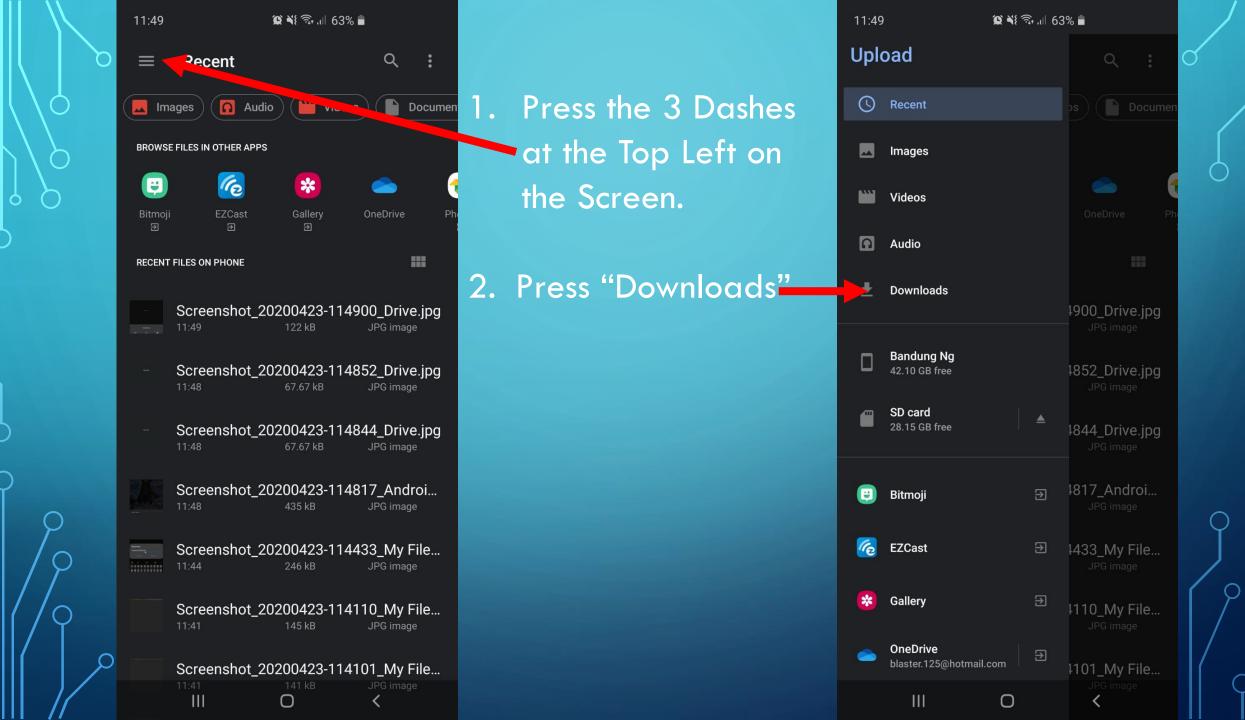

 $\bigcirc$ 

Go to the Google Drive link given by your teacher.

Skip to **Slide 14** if your teacher has given you a Google Form link.

The following slides are for Google Drive Uploading. If your Device doesn't have Google Drive,

please proceed to download via Play Store

Search and Press "OfficeLens".

2. Press the PDFthat you wantto Upload.

3.

Once you are back in Google Drive you are done with the submission.

| 11:50 |            | Q | ا <sup>ر</sup> ا | il 63% 🗎 |      |    |   |
|-------|------------|---|------------------|----------|------|----|---|
| ÷     | 2_Ben      |   |                  |          | Q    | :  | 0 |
| Name  | $\uparrow$ |   |                  |          |      |    |   |
| PDF   | Homeword   |   | 0.pdf            |          |      | :  |   |
|       |            |   |                  |          |      |    |   |
| Â     |            | ☆ |                  | ð        | File | es | / |
|       |            |   | _                |          |      |    |   |