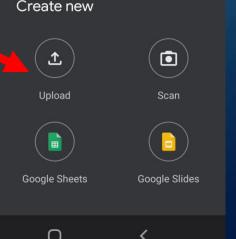

 $\bigcirc$ 

Go to the Google Drive link given by your teacher.

Skip to **Slide 14** if your teacher has given you a Google Form link.

The following slides are for Google Drive Uploading. If your Device doesn't have Google Drive,

please proceed to download via Play Store

Search and Press "OfficeLens".

2. Press the PDFthat you wantto Upload.

3.

Once you are back in Google Drive you are done with the submission.

| 11:50 |            | Q | ا <sup>ر</sup> ا | il 63% 🗎 |      |    |   |
|-------|------------|---|------------------|----------|------|----|---|
| ÷     | 2_Ben      |   |                  |          | Q    | :  | 0 |
| Name  | $\uparrow$ |   |                  |          |      |    |   |
| PDF   | Homeword   |   | 0.pdf            |          |      | :  |   |
|       |            |   |                  |          |      |    |   |
| Â     |            | ☆ |                  | ð        | File | es | / |
|       |            |   | _                |          |      |    |   |