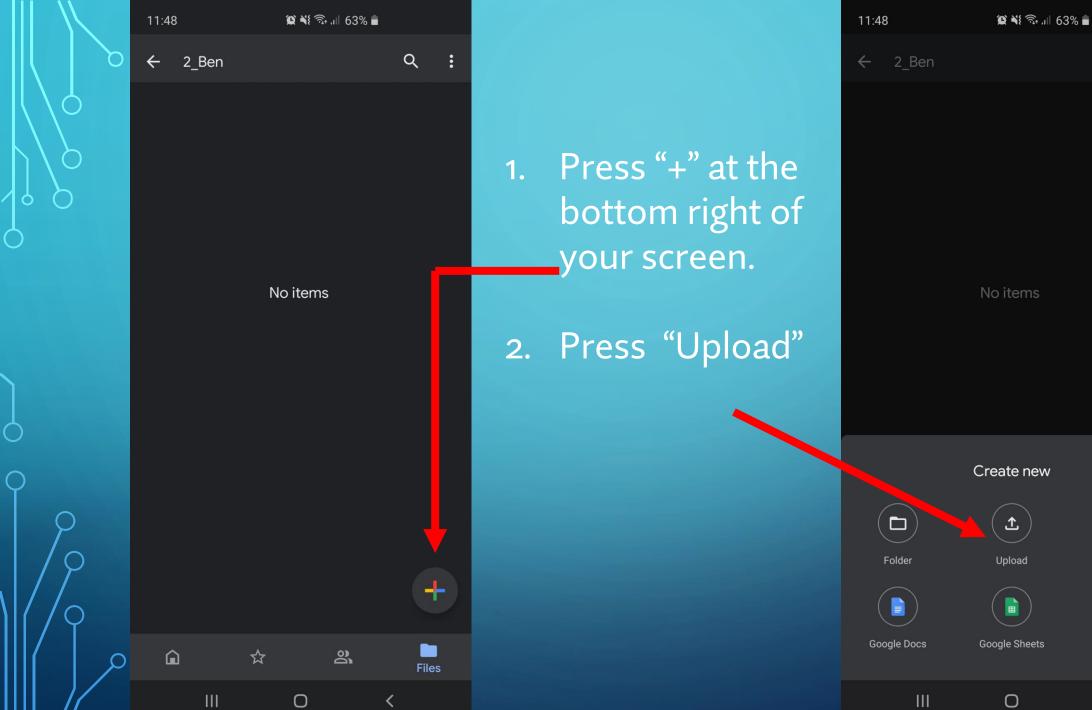

 $\bigcirc$ 

Go to the Google Drive link given by your teacher.

Skip to **Slide 14** if your teacher has given you a Google Form link.

The following slides are for Google Drive Uploading. If your Device doesn't have Google Drive,

please proceed to download via Play Store

Search and Press "OfficeLens".

2. Press the PDFthat you wantto Upload.

3.

Once you are back in Google Drive you are done with the submission.

| 11:50 |            | Q | ا <sup>ر</sup> ا | il 63% 🗎 |      |    |   |
|-------|------------|---|------------------|----------|------|----|---|
| ÷     | 2_Ben      |   |                  |          | Q    | :  | 0 |
| Name  | $\uparrow$ |   |                  |          |      |    |   |
| PDF   | Homeword   |   | 0.pdf            |          |      | :  |   |
|       |            |   |                  |          |      |    |   |
| Â     |            | ☆ |                  | ð        | File | es | / |
|       |            |   | _                |          |      |    |   |