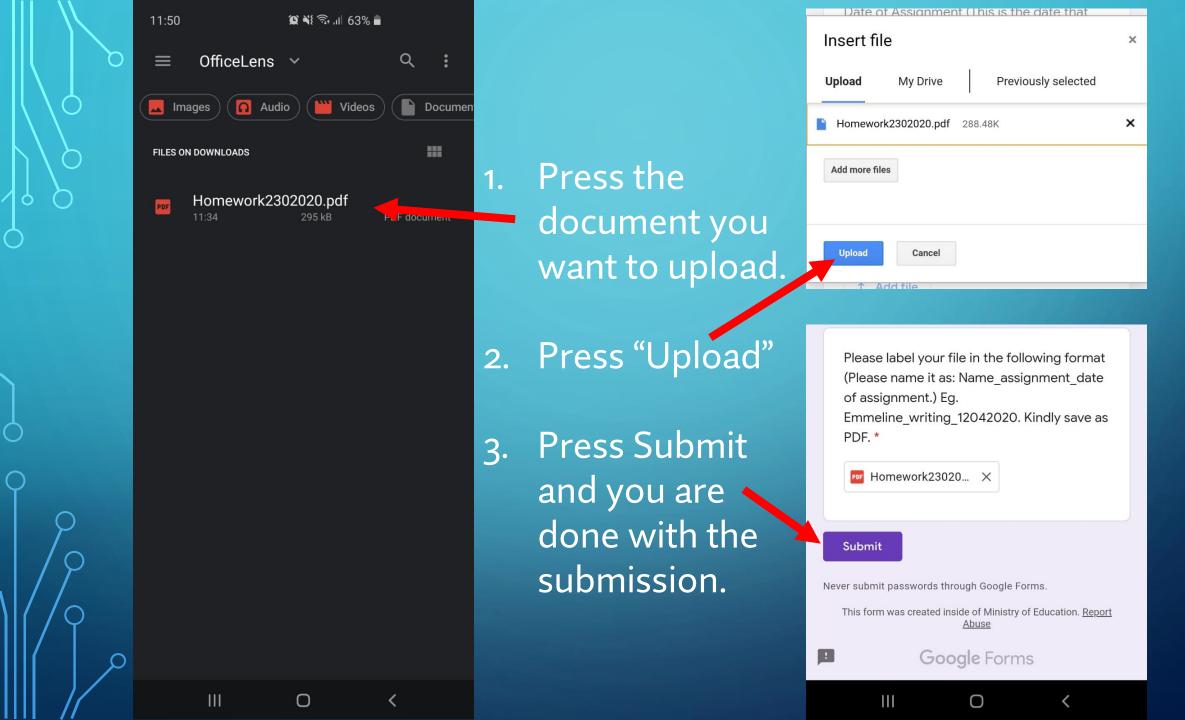

please proceed to download via Play Store

Search and Press "OfficeLens".

2. Press the PDFthat you wantto Upload.

3.

Once you are back in Google Drive you are done with the submission.

| 11:50 |            | Q | ا <sup>ر</sup> ا | il 63% 🗎 |      |    |   |
|-------|------------|---|------------------|----------|------|----|---|
| ÷     | 2_Ben      |   |                  |          | Q    | :  | 0 |
| Name  | $\uparrow$ |   |                  |          |      |    |   |
| PDF   | Homeword   |   | 0.pdf            |          |      | :  |   |
|       |            |   |                  |          |      |    |   |
| Â     |            | ☆ |                  | ð        | File | es | / |
|       |            |   | _                |          |      |    |   |