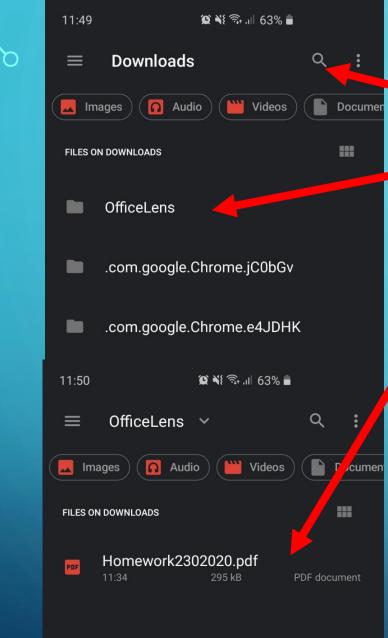

😧 📲 🙃 💵 65% 💼

Q ∷≣ ∷

Ш

Ο

<

▶ Documents ▶ OfficeLens

d9e62b58\_b3ed\_41b6...1\_3d24e14adb2a.pdf 23 Apr 11:34 288 KB

| 11:44    |                                  | <b>@ ¥</b> ≹ ଲ₊ .ı⊫ 64 | % 🛑   |     |
|----------|----------------------------------|------------------------|-------|-----|
| All 1    | selected                         |                        |       |     |
|          |                                  |                        |       |     |
|          | Homew<br>23 Apr 1                |                        |       | кв  |
| Renam    | 1 <b>e file</b><br>0rk2302020.pc | If                     |       |     |
|          | Cancel                           |                        | ename |     |
| (t)      | of                               | off                    | odd   |     |
| 1 2      | 3 4 9                            | 567                    | 89    | 0   |
| q w      | e r                              | t y u                  | i o   | р   |
| a        | s d f                            | g h                    | j k l |     |
| <b>†</b> | z x c                            | v b                    | n m   | ×   |
| !#1      | ,                                | glish (UK) 🕨           | . D   | one |
|          |                                  |                        |       |     |