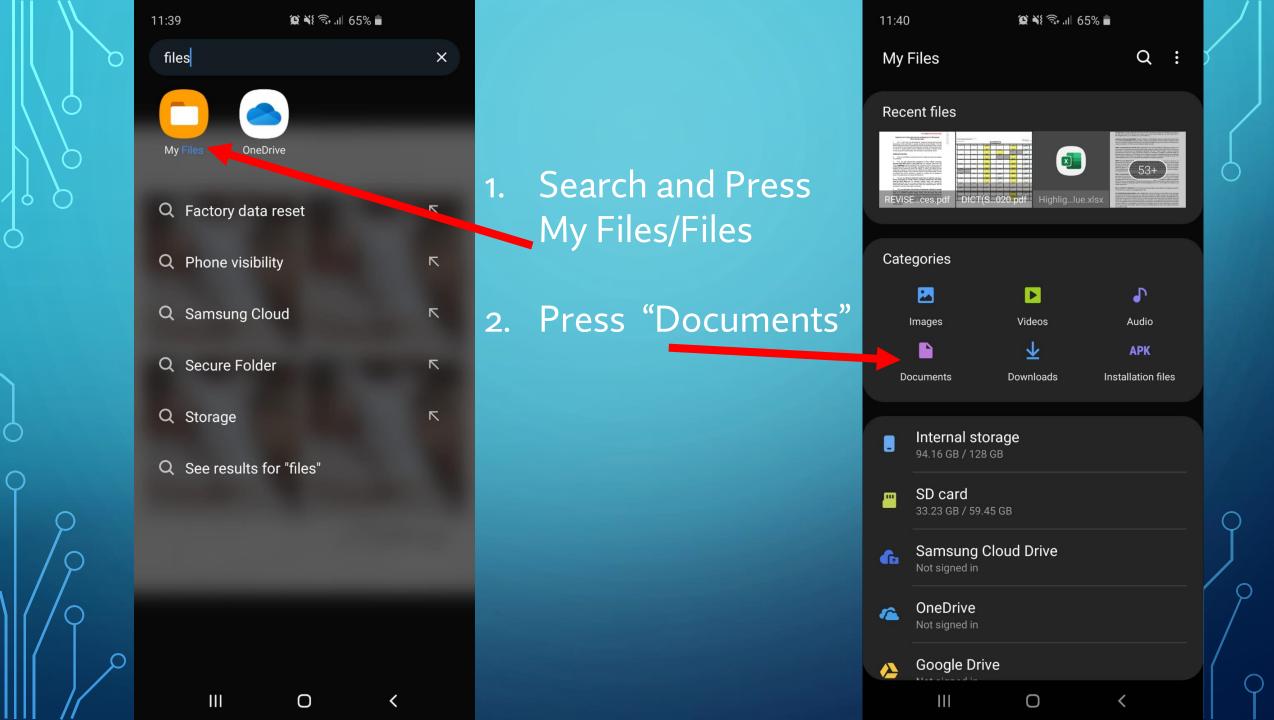

😧 📲 🙃 💵 65% 💼

Q ∷≣ ∷

Ш

Ο

<

▶ Documents ▶ OfficeLens

d9e62b58\_b3ed\_41b6...1\_3d24e14adb2a.pdf 23 Apr 11:34 288 KB

| 11:44    |                                  | <b>@ ¥</b> ≹ ଲ₊ .ı⊫ 64 | % 🛑   |     |
|----------|----------------------------------|------------------------|-------|-----|
| All 1    | selected                         |                        |       |     |
|          |                                  |                        |       |     |
|          | Homew<br>23 Apr 1                |                        |       | кв  |
| Renam    | 1 <b>e file</b><br>0rk2302020.pc | If                     |       |     |
|          | Cancel                           |                        | ename |     |
| (t)      | of                               | off                    | odd   |     |
| 1 2      | 3 4 9                            | 567                    | 89    | 0   |
| q w      | e r                              | t y u                  | i o   | р   |
| a        | s d f                            | g h                    | j k l |     |
| <b>†</b> | z x c                            | v b                    | n m   | ×   |
| !#1      | ,                                | glish (UK) 🕨           | . D   | one |
|          |                                  |                        |       |     |