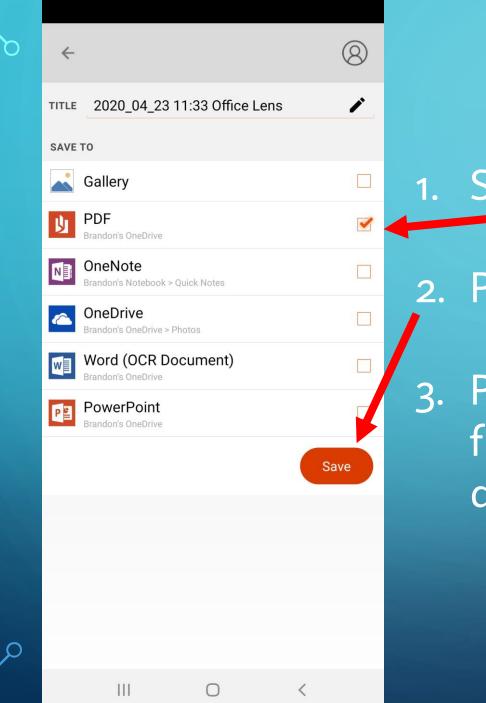

Ο

1. Select PDF.

2. Press "Save"

3. Press saved file to download.

My Files

o

<

Ο