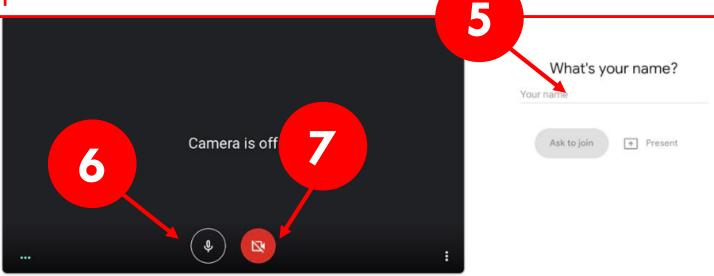

## A) CLICK ON THE LINK PROVIDED BY YOUR TEACHER

STEP 5: TYPE IN YOUR OWN NAME WHEN PROMPTED. (DO NOT USE ANY NICK NAME)

STEP 6: **SWITCH OFF YOUR MICROPHONE**. SWITCH ON YOUR MICROPHONE ONLY WHEN YOUR TEACHER GIVE YOU PERMISSION TO SWITCH ON

STEP 7: SWITCH ON YOUR CAMERA FOR YOUR TEACHER TO VERIFY YOUR

**IDENTITY** 