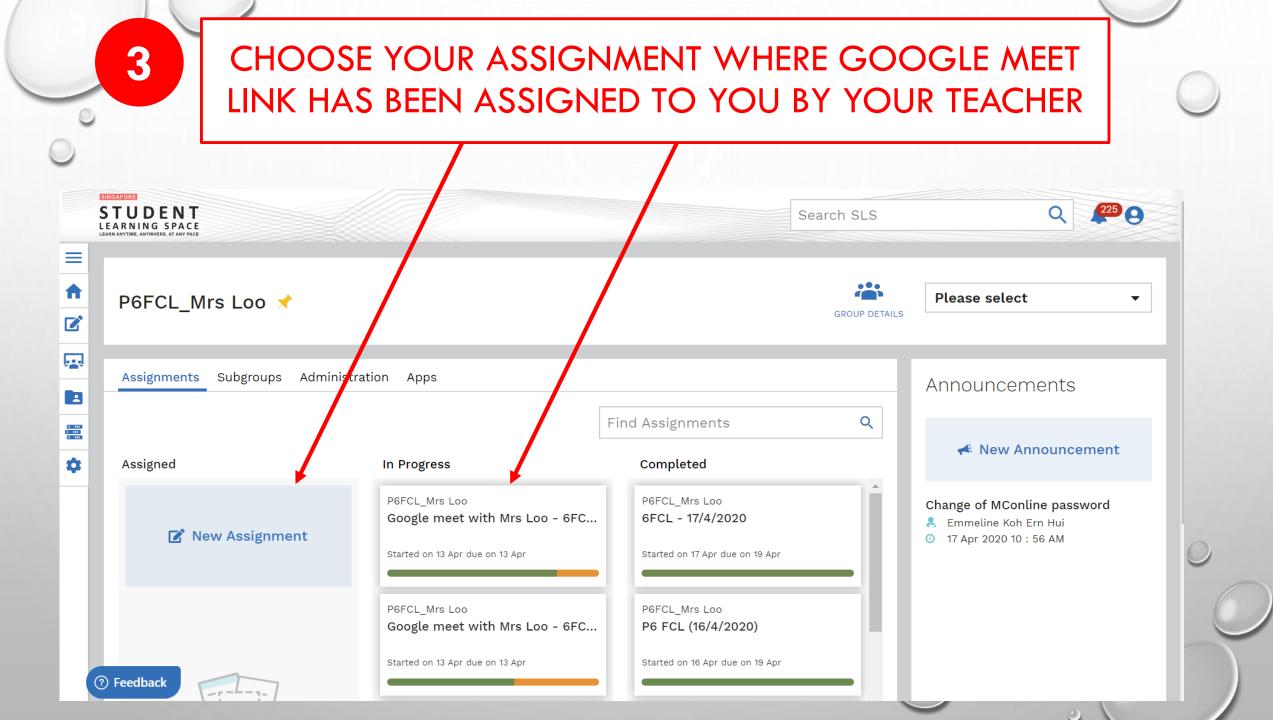

## A) CLICK ON THE LINK PROVIDED BY YOUR TEACHER

STEP 5: TYPE IN YOUR OWN NAME WHEN PROMPTED. (DO NOT USE ANY NICK NAME)

STEP 6: **SWITCH OFF YOUR MICROPHONE**. SWITCH ON YOUR MICROPHONE ONLY WHEN YOUR TEACHER GIVE YOU PERMISSION TO SWITCH ON