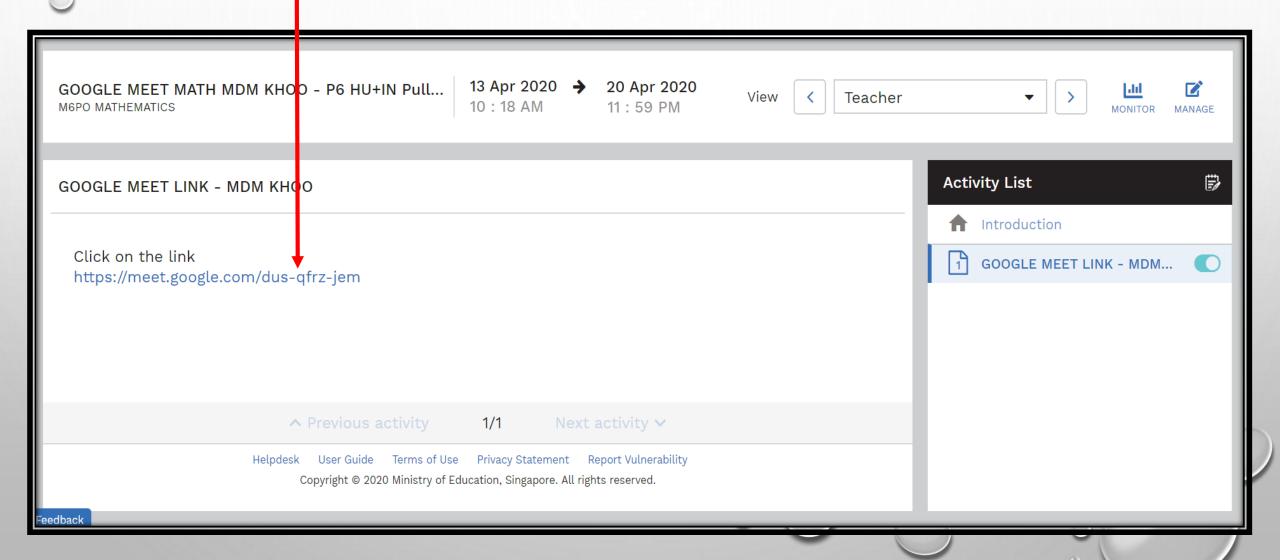

## A) CLICK ON THE LINK PROVIDED BY YOUR TEACHER

STEP 5: TYPE IN YOUR OWN NAME WHEN PROMPTED. (DO NOT USE ANY NICK NAME)

STEP 6: **SWITCH OFF YOUR MICROPHONE**. SWITCH ON YOUR MICROPHONE ONLY WHEN YOUR TEACHER GIVE YOU PERMISSION TO SWITCH ON