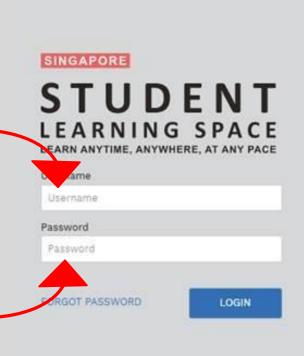

→learning.moe.edu.sg

## SINGAPORE STUDENT LEARNING 2

User name is first 5 character of your full name and last five character of your BC No (For example: Tan Shi Ann S2345678Z, User Name will be: TANSH5678Z)