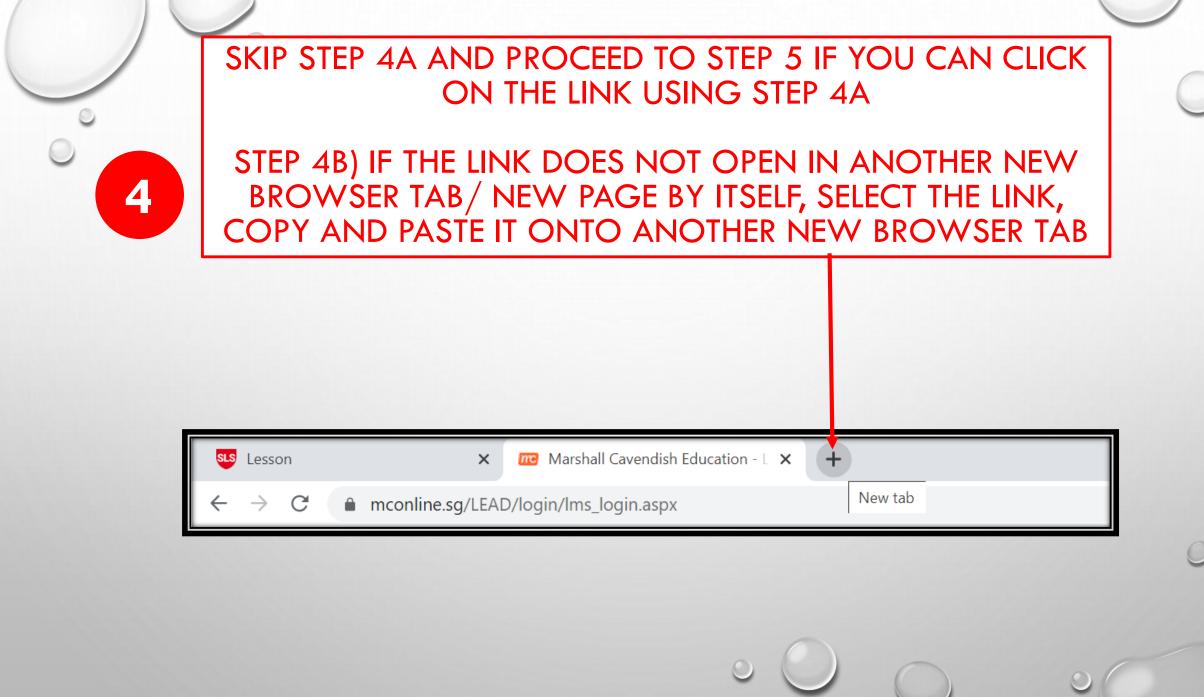

## A) CLICK ON THE LINK PROVIDED BY YOUR TEACHER

STEP 5: TYPE IN YOUR OWN NAME WHEN PROMPTED. (DO NOT USE ANY NICK NAME)

STEP 6: **SWITCH OFF YOUR MICROPHONE**. SWITCH ON YOUR MICROPHONE ONLY WHEN YOUR TEACHER GIVE YOU PERMISSION TO SWITCH ON