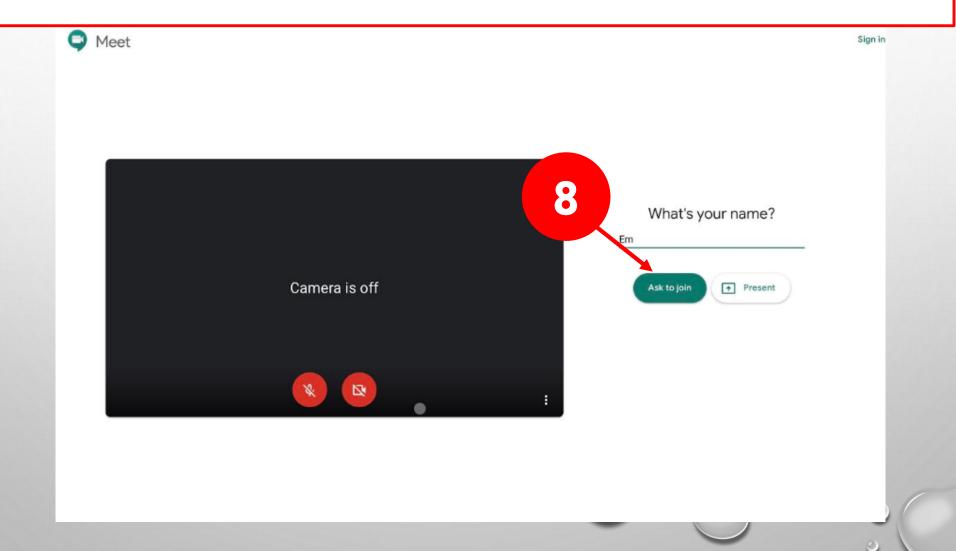

TS ACCESSING GOOGLE MEET FROM SLS

\*PLEASE USE THE LATEST VERSION OF THE RECOMMENDED WEB BROWSER (EG. CHROME, FIREFOX, MS EDGE OR SAFARI) Type this URL in any of the listed web browser. (EG. CHROME, FIREFOX, MS EDGE OR SAFARI)

→learning.moe.edu.sg

## SINGAPORE STUDENT LEARNING 2

User name is first 5 character of your full name and last five character of your BC No (For example: Tan Shi Ann S2345678Z, User Name will be: TANSH5678Z)







## A) CLICK ON THE LINK PROVIDED BY YOUR TEACHER





STEP 5: TYPE IN YOUR OWN NAME WHEN PROMPTED. (DO NOT USE ANY NICK NAME)

STEP 6: **SWITCH OFF YOUR MICROPHONE**. SWITCH ON YOUR MICROPHONE ONLY WHEN YOUR TEACHER GIVE YOU PERMISSION TO SWITCH ON

STEP 7: SWITCH ON YOUR CAMERA FOR YOUR TEACHER TO VERIFY YOUR

**IDENTITY** 



## CLICK "ASK TO JOIN"