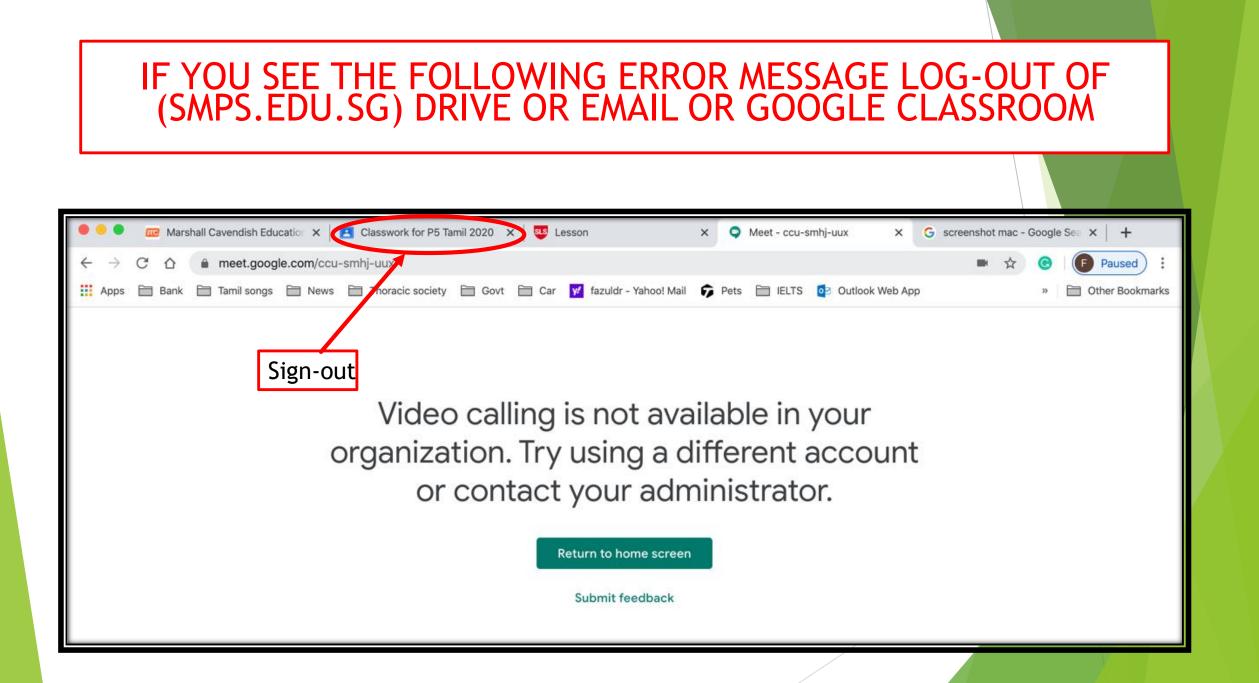

# 3) Why do I see this when I follow all the steps in the students' guide?

Video calling is not available in your organization. Try using a different account or contact your administrator.

> sturn to home scree Submit feedback

- If you see this screen, means you have not log out of your MConline gmail account.
- Please log out of your Mconline gmail account and refresh the page again.

### TO SIGN OUT OF (SMPS.EDU.SG) DRIVE OR EMAIL OR GOOGLE CLASSROOM

| E Gmail Q Search mail                  |                            |                                                                                       | Image: Second state       Image: Second stat   < |
|----------------------------------------|----------------------------|---------------------------------------------------------------------------------------|--------------------------------------------------------------------------------------------------------------------------------------------------------------------------------------------------------------------------------------------------------------------------------------------------------------------------------------------------------------------------------------------------------------------------------------------------------------------------------------------------------------------------------------------------------------------------------------------------------------------------------------------------------------------------------------------------------------------------------------------------------------------------------------------------------------------------------------------------------------------------------------------------------------------------------------------------------------------------------------------------------------------------------------------------------------------------------------------------------------------------------------------------|
| +<br>()<br>*<br>()<br>*<br>*<br>*<br>* | □ - C :                    |                                                                                       | This account is man ged by smps.edu.sg.<br>Lean more                                                                                                                                                                                                                                                                                                                                                                                                                                                                                                                                                                                                                                                                                                                                                                                                                                                                                                                                                                                                                                                                                             |
|                                        | 🗌 🛧 ZHUANG SIQIAO - Sta.   | ZHUANG SIQIAO - Staff added a private comment on "Google Class Experience " - Hi Smit |                                                                                                                                                                                                                                                                                                                                                                                                                                                                                                                                                                                                                                                                                                                                                                                                                                                                                                                                                                                                                                                                                                                                                  |
|                                        | 🗌 🙀 ANGELINE TAN (Class. 2 | ANGELINE TAN commented on: "Assignment given on Google Classroom" - Hi Smitha,AN      |                                                                                                                                                                                                                                                                                                                                                                                                                                                                                                                                                                                                                                                                                                                                                                                                                                                                                                                                                                                                                                                                                                                                                  |
|                                        | 🔲 📩 MDM GEETHA (Classro.   | New assignment: "Comprehension Worksheet 8" - Hi Smitha, MDM GEETHA posted a new      |                                                                                                                                                                                                                                                                                                                                                                                                                                                                                                                                                                                                                                                                                                                                                                                                                                                                                                                                                                                                                                                                                                                                                  |
|                                        | 🔲 🙀 MDM GEETHA (Classro.   | Due tomorrow: "P6 Compo 15 April 2020" - Hi Smitha,Your work P6 Compo 15 April 2020   | i@smps.edu.sg                                                                                                                                                                                                                                                                                                                                                                                                                                                                                                                                                                                                                                                                                                                                                                                                                                                                                                                                                                                                                                                                                                                                    |
|                                        | 🔲 🙀 MDM GEETHA (Classro.   | New assignment: "Book Review 16 April 2020" - Hi Smitha,MDM GEETHA posted a new a     | Manage your Coogle Account                                                                                                                                                                                                                                                                                                                                                                                                                                                                                                                                                                                                                                                                                                                                                                                                                                                                                                                                                                                                                                                                                                                       |
|                                        | 🔲 🛣 ALAGHIMANAVALAN SA     | Invitation: P5 HBL Tamil-Mdm Devi @ Mon Apr 20, 2020 9am - 10am (SGT) (smitha_nazar   |                                                                                                                                                                                                                                                                                                                                                                                                                                                                                                                                                                                                                                                                                                                                                                                                                                                                                                                                                                                                                                                                                                                                                  |
|                                        | 🔲 📩 MDM GEETHA (Classro.   | New assignment: "P6 Compo 15 April 2020" - Hi Smitha,MDM GEETHA posted a new assi     | ≙+ Add another account                                                                                                                                                                                                                                                                                                                                                                                                                                                                                                                                                                                                                                                                                                                                                                                                                                                                                                                                                                                                                                                                                                                           |
|                                        | 🔲 🙀 MDM GEETHA (Classro.   | Class invitation: "P6 Tamil HBL" - Hi Smitha,MDM GEETHA (mdm_geetha@smps.edu.sg) i    | Sign out                                                                                                                                                                                                                                                                                                                                                                                                                                                                                                                                                                                                                                                                                                                                                                                                                                                                                                                                                                                                                                                                                                                                         |
|                                        | 📄 🙀 Pear Deck Team         | Remote Teaching? Essential Resources to Connect with Students - To support our comm   |                                                                                                                                                                                                                                                                                                                                                                                                                                                                                                                                                                                                                                                                                                                                                                                                                                                                                                                                                                                                                                                                                                                                                  |
|                                        | 🔲 🙀 meet-recordings-nor.   | iqu-empa-mvp (2020-04-01 at 21:55 GMT-7) - The recording has been uploaded.iqu-emp    | Privacy Policy • Terms of Service                                                                                                                                                                                                                                                                                                                                                                                                                                                                                                                                                                                                                                                                                                                                                                                                                                                                                                                                                                                                                                                                                                                |
|                                        |                            | iqu-empa-mvp (                                                                        |                                                                                                                                                                                                                                                                                                                                                                                                                                                                                                                                                                                                                                                                                                                                                                                                                                                                                                                                                                                                                                                                                                                                                  |