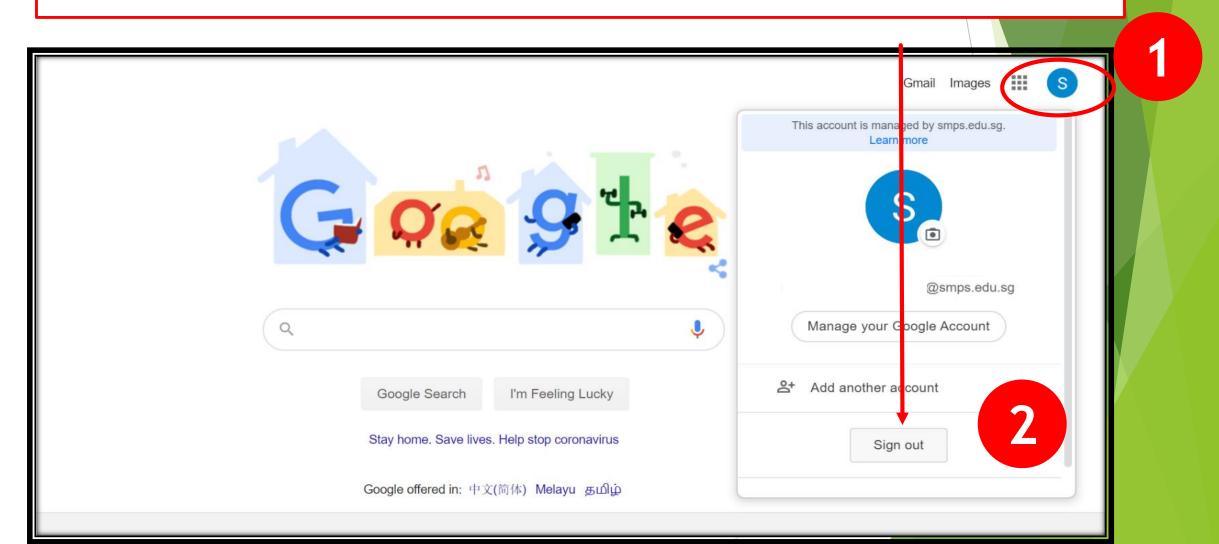

#### OPEN GOOGLE WEBPAGE AND TOTALLY SIGN OUT OF SMPS.EDU.SG

- If you see this screen, means you have not log out of your MConline gmail account.
- Please log out of your Mconline gmail account and refresh the page again.